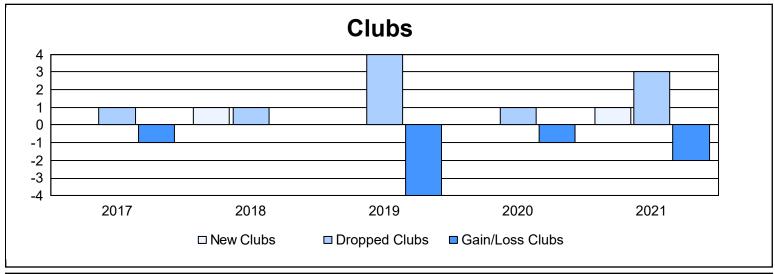

District 336 B As of June 2021 Cumulative

| Year      | New<br>Clubs | Dropped<br>Clubs | Gain/<br>Loss<br>Clubs | New<br>Members | Charter<br>Members | Reinstate<br>Members | Transfer<br>Members | Total<br>Member<br>Added | Total<br>Members<br>Dropped | Gain/<br>Loss<br>Members |
|-----------|--------------|------------------|------------------------|----------------|--------------------|----------------------|---------------------|--------------------------|-----------------------------|--------------------------|
| 2016-2017 | 0            | 1                | -1                     | 227            | 0                  | 3                    | 4                   | 234                      | 483                         | -249                     |
| 2017-2018 | 1            | 1                | 0                      | 207            | 44                 | 2                    | 3                   | 256                      | 330                         | -74                      |
| 2018-2019 | 0            | 4                | -4                     | 201            | 0                  | 2                    | 3                   | 206                      | 354                         | -148                     |
| 2019-2020 | 0            | 1                | -1                     | 184            | 0                  | 3                    | 4                   | 191                      | 337                         | -146                     |
| 2020-2021 | 1            | 3                | -2                     | 132            | 25                 | 3                    | 5                   | 165                      | 310                         | -145                     |
| Average   | 0            | 2                | -2                     | 190            | 14                 | 3                    | 4                   | 210                      | 363                         | -152                     |